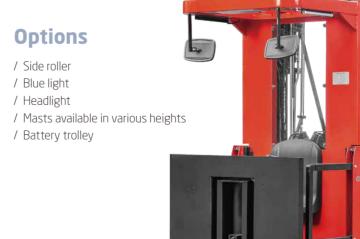

#### **Standard Specification**

- / ZF drive unit assembly
- / LORD steering gear
- / CURTIS AC motor controller
- / Free acceleration lever (with inductive switch)
- / Automatic speed reduction in corners
- / CURTIS multi-function instrument
- / Chain switch
- / Guard rail switch
- / Reflective mirror
- / LED top light
- / LED sidelight
- / Emergency power off switch
- / Police light
- / Height sensor
- / Safety pedal
- / Tilt switch
- / Left and right guard rail
- / Folder
- / Back cushion
- / Cup holder
- / Electrostatic belt
- / Electromagnetic brake
- / Supplementary lift (only for CJD12-AC1-H)
- / Full-length safety belt + single-hook shock cord (only for CJD12-AC1-HK)
- / Mounted fork (only for CJD12-AC1-H)
- / Welded fork (only for CID12-AC1-HK)