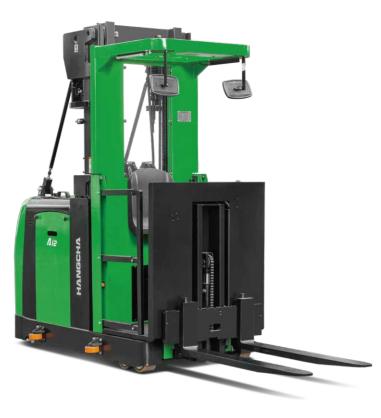

## **A Series High-lift Order Picker**

The A Series high-lift order picker, a high-end warehouse equipment, provides a comprehensive safety protection system, excellent ergonomics design and advanced control system. Being reliable and stable, comfortable and safe, and along with excellent performance, it is a perfect option for cargo picking in stereoscopic warehouse that is 5m to 10m high.

## HIGH PERFORMANCE TO ORDER