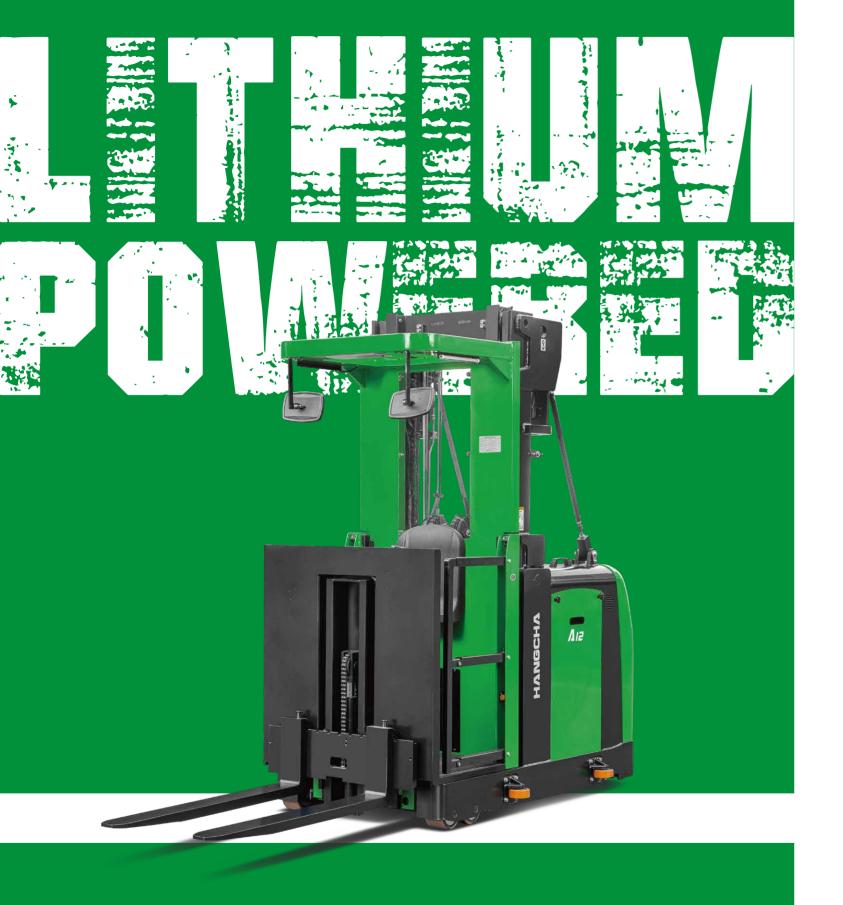

# INNOVATIVE SOLUTIONS NEW POWER NOW

- / We use square lithium iron phosphate batteries and modules used in large quantities by commercial vehicles in mature economies.
- / The module uses an aluminum alloy frame which is sturdy, lightweight and with excellent heat dissipation.
- / Safe and effective: Charging efficiency as high as 98%, thermal runaway temperature 600 °C or above.
- / Adapted to low temperatures: Comes standard with an electrical heating feature , ensuring normal operation in low temperatures.
- / Quick charging: 2 hours full charge, economic use of each break.
- / Long-working: 4000 charging cycles, capacity retention greater than 75%.
- / Maintenance-free: Battery does not require manual maintenance.
- / Green and clean: Pollution-free, zero emissions.

## Rapid charging and opportunity charging ensure continuous availability of vehicles.

Li-lon powered forklifts are always available. They allow for fast full charging or boost charging (100 % charge in 2 hours). They are maintenance free and do not require a battery change when used for multi-shift operations.