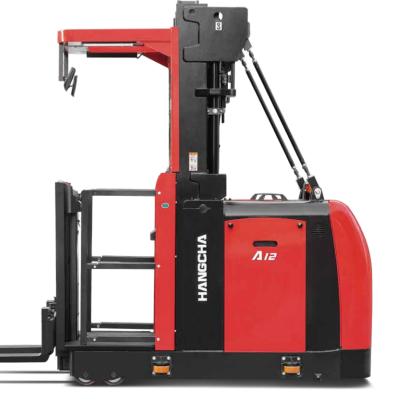

## **A Series High-lift Order Picker**

The A Series high-lift order picker, a high-end warehouse equipment, provides a comprehensive safety protection system, excellent ergonomics design and advanced control system. Being reliable and stable, comfortable and safe, and along with excellent performance, it is a perfect option for cargo picking in stereoscopic warehouse that is 5m to 10m high.

#### **Standard Specification**

- / ZF drive unit assembly
- / LORD steering gear
- / CURTIS AC motor controller
- / Free acceleration lever (with inductive switch)
- / Automatic speed reduction in corners
- / CURTIS multi-function instrument
- / Chain switch
- / Guard rail switch
- / Reflective mirror
- / LED top light
- / LED sidelight
- / Emergency power off switch
- / Police light
- / Height sensor
- / Safety pedal
- / Tilt switch
- / Left and right guard rail
- / Folder
- / Back cushion
- / Cup holder
- / Electrostatic belt
- / Electromagnetic brake
- / Supplementary lift (only for CJD12-AC1-H)
- / Full-length safety belt + single-hook shock cord (only for CJD12-AC1-HK)
- / Mounted fork (only for CJD12-AC1-H)
- / Welded fork (only for CID12-AC1-HK)