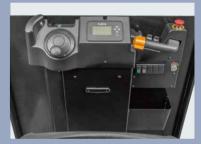

#### **Comfort**

- / Standard equipped with height sensors, and buffer function in mast switching, lifting and lowering, it provides more comfort to the operators.
- / The standard LORD steering gear with torque feedback system improves operation safety and comfort.
- / The lifting and lowering speed of the operating platform and fork can be adjusted steplessly, to achieve accurate control.
- / The standard equipped CURTIS multi-function instrument has many functions such as mode selection, wheel position display, etc., and can clearly show various information of the vehicle.

Supplementary lift on operator platform. Palle: can be raised to most convenient working leve for picking

Rail guidance rollers (Opt.) can be fitted to the truck for VNA working

Control and display panel integrated a perfectly in the drivers field of view