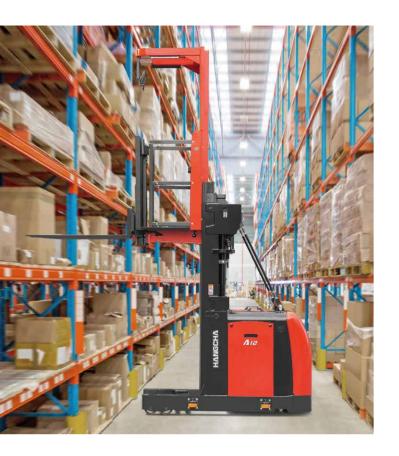

## **A Series High-lift Order Picker**

The A Series high-lift order picker, a high-end warehouse equipment, provides a comprehensive safety protection system, excellent ergonomics design and advanced control system. Being reliable and stable, comfortable and safe, and along with excellent performance, it is a perfect option for cargo picking in stereoscopic warehouse that is 5m to 10m high.