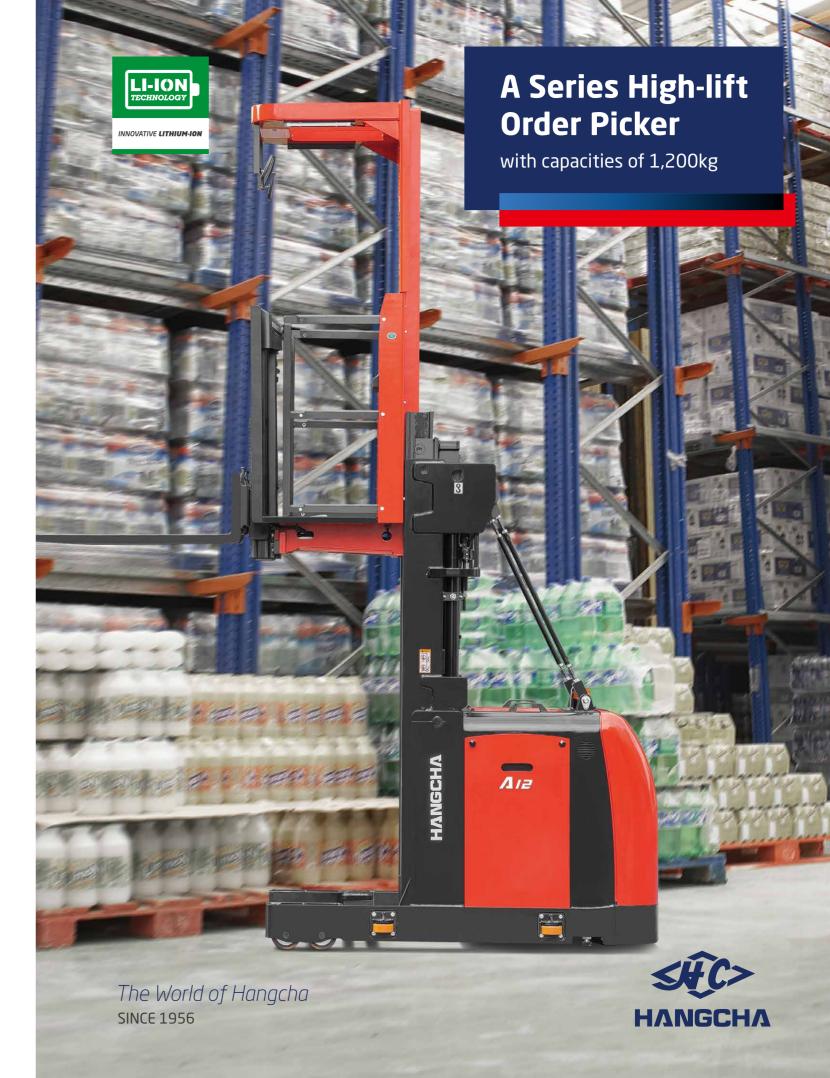

## **A Series High-lift Order Picker**

The A Series high-lift order picker, a high-end warehouse equipment, provides a comprehensive safety protection system, excellent ergonomics design and advanced control system. Being reliable and stable, comfortable and safe, and along with excellent performance, it is a perfect option for cargo picking in stereoscopic warehouse that is 5m to 10m high.

## HIGH PERFORMANCE TO ORDER