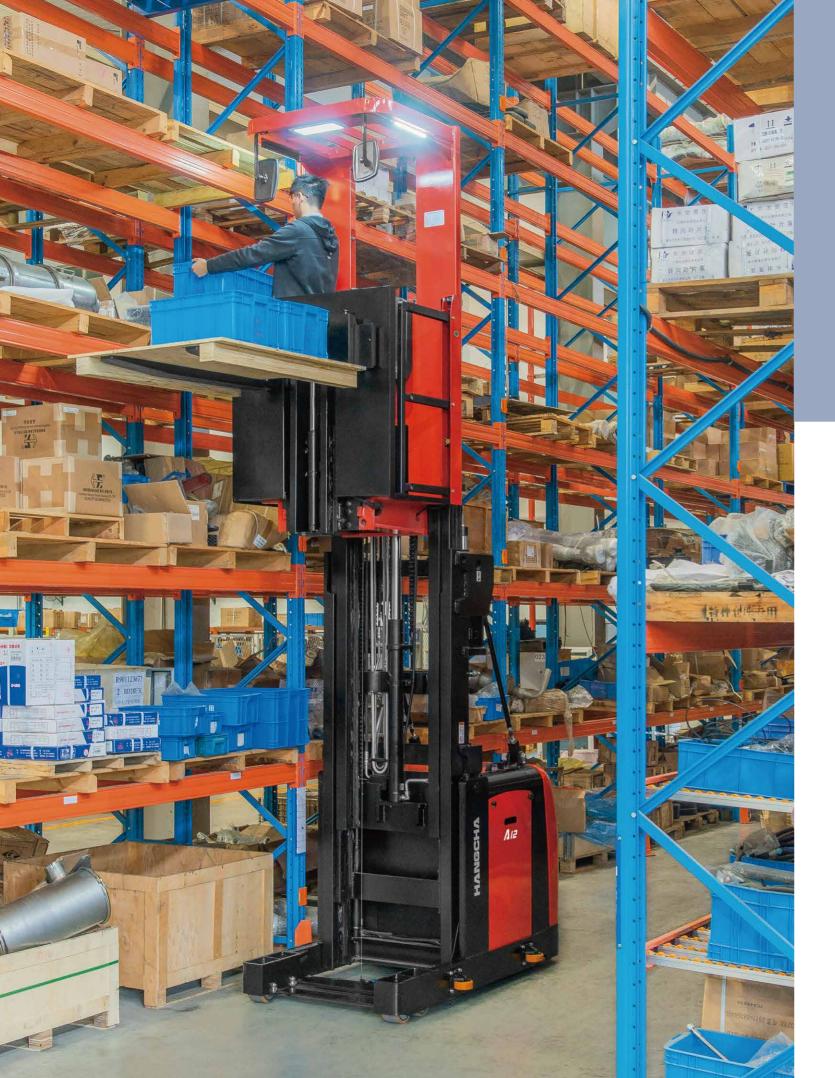

## **A Series High-lift Order Picker**

The A Series high-lift order picker, a high-end warehouse equipment, provides a comprehensive safety protection system, excellent ergonomics design and advanced control system. Being reliable and stable, comfortable and safe, and along with excellent performance, it is a perfect option for cargo picking in stereoscopic warehouse that is 5m to 10m high.

Supplementary lift on operator platform. Palle: can be raised to most convenient working leve for picking

Rail guidance rollers (Opt.) can be fitted to the truck for VNA working

Control and display panel integrated a perfectly in the drivers field of view