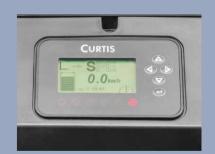

#### **Comfort**

- / Standard equipped with height sensors, and buffer function in mast switching, lifting and lowering, it provides more comfort to the operators.
- / The standard LORD steering gear with torque feedback system improves operation safety and comfort.
- / The lifting and lowering speed of the operating platform and fork can be adjusted steplessly, to achieve accurate control.
- / The standard equipped CURTIS multi-function instrument has many functions such as mode selection, wheel position display, etc., and can clearly show various information of the vehicle.

Standard LCD display informs the driver about a

imultaneous driving/lifting/lowering, simple ind ergonomic controls allow precise operatior educing driver fatigue and increasing hroughput