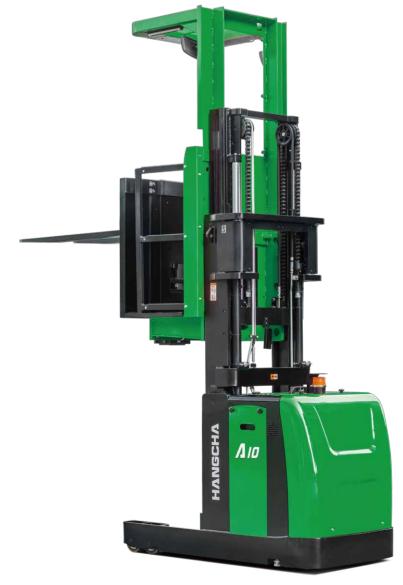

# **High Performance**

- / Maximum full-load travel speed can reach 9km/h, which increases efficiency substantially.
- / The AC driving motor features excellent acceleration performance, outstanding climbing ability, low heat emission, and is brushless, and maintenance-free.
- / The cutting-edge CURTIS AC control system realizes accurate and stable control, and higher efficiency.
- / The CANBUS structure makes communication of the entire truck faster and more reliable.

## **Safety**

- / The tilt angle detection system, as standard configuration, makes the truck stop operation when it tilts forward / backward or left / right to certain angle, and the operation may not be resumed until the cab is lowered to the level below certain height.
- / Side barriers with detecting switch are provided at both left and right sides, and the truck works only when such side barriers are lowered to positions.
- / Mast chain of 10 times of safety factor is provided, including chain safety switch.
- / Travel speed and lifting speed are interlinked, with lower travel speed as lifting height increases, also with lower acceleration.
- / The proportional deceleration function at turns, as standard configuration, guarantees stability and safety when the truck turns.
- / The safety pedal of standard configuration must be treaded down to enable other operations, so as to increase safety
- / The hydraulic system has an emergency manual lowering valve, which can be operated at rear of the truck to lower the cab.