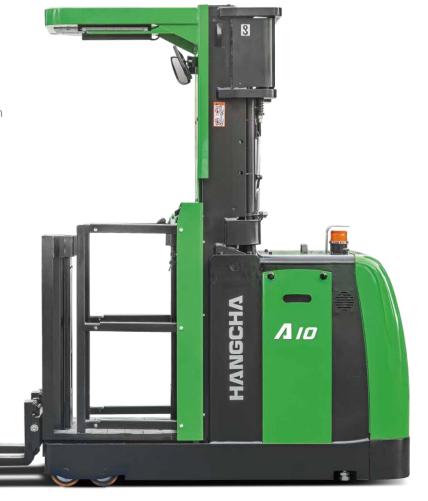

# A series Medium Level Order Picker

The A series medium level order picker is a type of high-end truck of warehouse equipment.

The truck features complete safety protection system, excellent ergonomic design, and cutting-edge control system. With reliability, stability, comfort, safety, and excellent performance, it is suitable for order picking operations for low and medium-level automatic storage & retrieval system with height below 5m.

## **Standard Specification**

- / AC driving motor
- / CURTIS controller
- / Free accelerator lever (with sensor switch)
- / Automatic deceleration at turns
- / CURTIS instrument
- / Chain switch
- / Side barriers switch
- / Rear-view mirror
- / LED lamp
- / Emergency power off switch
- / Alarm light
- / Horn
- / Safety pedal
- / Tilt angle dectection system
- / Side barriers
- / File folder
- / Back cushion
- / Cup holder
- / Electrostatic belt
- / Electromagnetic brake
- / Battery side roll out

Order picker works only when the side barriers are all lowered

The FREE accelerator lever with sensor switch as standard configuration, can prevent mis-operation during the work

The rear hood can be removed easily to facilitate maintenance work on parts such as hydraulic unit, electronic control system and the motor.