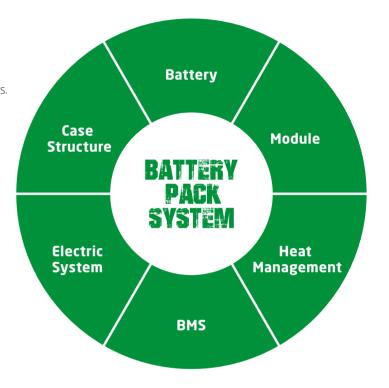

# INNOVATIVE SOLUTIONS NEW POWER NOW

- / We use square lithium iron phosphate batteries and modules used in large quantities by commercial vehicles in mature economies.
- / The module uses an aluminum alloy frame which is sturdy, lightweight and with excellent heat dissipation.
- / Safe and effective: Charging efficiency as high as 98%, thermal runaway temperature 600 °C or above.
- / Adapted to low temperatures: Comes standard with an electrical heating feature, ensuring normal operation in low temperatures.
- / Quick charging: 2 hours full charge, economic use of each break.
- / Long-working: 4000 charging cycles, capacity retention greater than 75%.
- / Maintenance-free: Battery does not require manual maintenance.
- / Green and clean: Pollution-free, zero emissions.