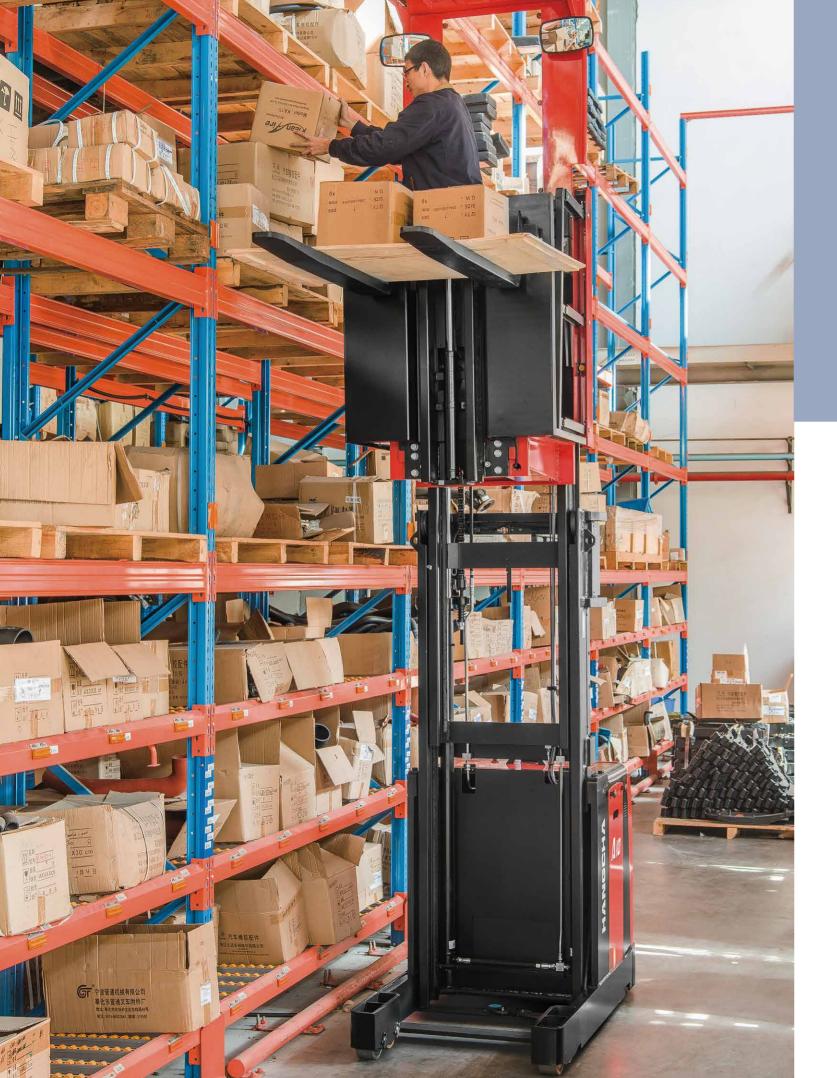

Order picker works only when the side barriers are all lowered

The FREE accelerator lever with sensor switch as standard configuration, can prevent mis-operation during the work

The rear hood can be removed easily to facilitate maintenance work on parts such as hydraulic unit, electronic control system and the motor.

LED top lamp can provide bright operation environment

Battery side roll ou

Better vision for operation