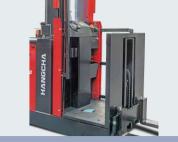

# A series Medium Level Order Picker

with capacities of 1,000kg

The World of Hangcha

# A series Medium Level Order Picker

The A series medium level order picker is a type of high-end truck of warehouse equipment.

The truck features complete safety protection system, excellent ergonomic design, and cutting-edge control system. With reliability, stability, comfort, safety, and excellent performance, it is suitable for order picking operations for low and medium-level automatic storage & retrieval system with height below 5m.