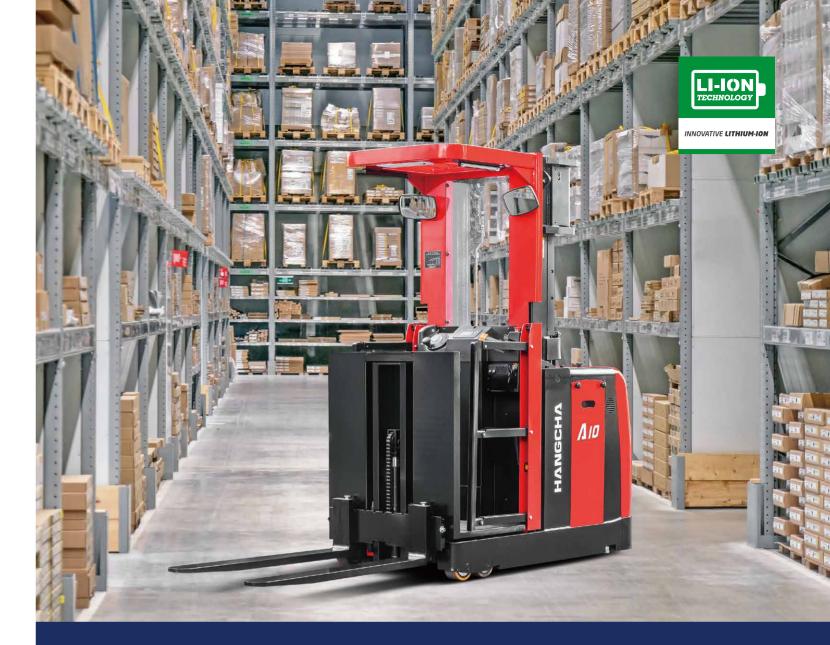

# A series Medium Level Order Picker

with capacities of 1,000kg

The World of Hangcha

# A series Medium Level Order Picker

The A series medium level order picker is a type of high-end truck of warehouse equipment.

The truck features complete safety protection system, excellent ergonomic design, and cutting-edge control system. With reliability, stability, comfort, safety, and excellent performance, it is suitable for order picking operations for low and medium-level automatic storage & retrieval system with height below 5m.