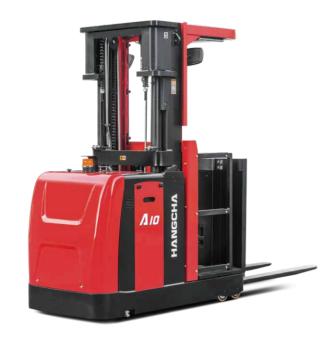

# A series Medium Level Order Picker

The A series medium level order picker is a type of high-end truck of warehouse equipment.

The truck features complete safety protection system, excellent ergonomic design, and cutting-edge control system. With reliability, stability, comfort, safety, and excellent performance, it is suitable for order picking operations for low and medium-level automatic storage & retrieval system with height below 5m.