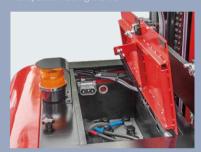

Order picker works only when the side barriers are all lowered

The FREE accelerator lever with sensor switch as standard configuration, can prevent mis-operation during the work

The rear hood can be removed easily to facilitate maintenance work on parts such as hydraulic unit, electronic control system and the motor.

LED top lamp can provide bright operation environment

Battery side roll ou

Better vision for operation