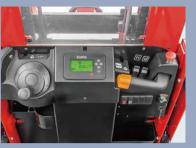

#### **Comfort**

- / Buffering and deceleration functions of the mast when it rises / descends to the top / bottom can avoid impact and thus increase comfort.
- / Rising / descending speed of both the cab and fork can be regulated in proportion to control accuracy.
- / LED cab top lamp and side lamp, as standard configuration, feature attractive appearance and bright illumination, and are helpful for order picking operations in space with poor lighting.
- / The CURTIS multi-functional instrument, as standard configuration, has multiple functions including speed selection and wheel position display, and can clearly display various types of information about the truck.
- / With a sub-operation system, rising / descending of the cab and fork can be manipulated to facilitate order picking operations.

## **Standard Specification**

- / AC driving motor
- / CURTIS controller
- / Free accelerator lever (with sensor switch)
- / Automatic deceleration at turns
- / CURTIS instrument
- / Chain switch
- / Side barriers switch
- / Rear-view mirror
- / LED lamp
- / Emergency power off switch
- / Alarm light
- / Horn
- / Safety pedal
- / Tilt angle dectection system
- / Side barriers
- / File folder
- / Back cushion
- / Cup holder
- / Electrostatic belt
- / Electromagnetic brake
- / Battery side roll out