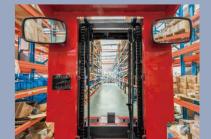

# A series Medium Level Order Picker

The A series medium level order picker is a type of high-end truck of warehouse equipment.

The truck features complete safety protection system, excellent ergonomic design, and cutting-edge control system. With reliability, stability, comfort, safety, and excellent performance, it is suitable for order picking operations for low and medium-level automatic storage & retrieval system with height below 5m.

# Move freely, Lift freely