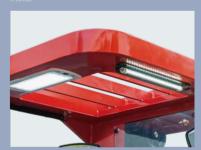

#### **Comfort**

- / Buffering and deceleration functions of the mast when it rises / descends to the top / bottom can avoid impact and thus increase comfort.
- / Rising / descending speed of both the cab and fork can be regulated in proportion to control accuracy.
- / LED cab top lamp and side lamp, as standard configuration, feature attractive appearance and bright illumination, and are helpful for order picking operations in space with poor lighting.
- / The CURTIS multi-functional instrument, as standard configuration, has multiple functions including speed selection and wheel position display, and can clearly display various types of information about the truck.
- / With a sub-operation system, rising / descending of the cab and fork can be manipulated to facilitate order picking operations.

LED top lamp can provide bright operation environment

Battery side roll ou

Better vision for operation