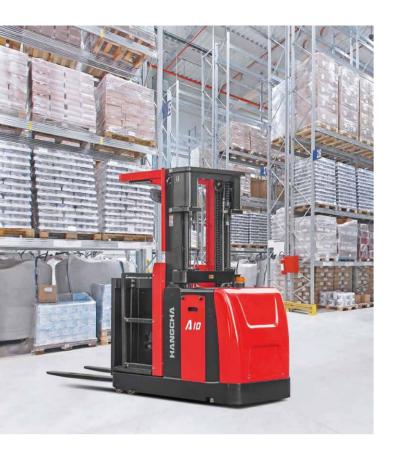

# A series Medium Level Order Picker

The A series medium level order picker is a type of high-end truck of warehouse equipment.

The truck features complete safety protection system, excellent ergonomic design, and cutting-edge control system. With reliability, stability, comfort, safety, and excellent performance, it is suitable for order picking operations for low and medium-level automatic storage & retrieval system with height below 5m.

# Move freely, Lift freely